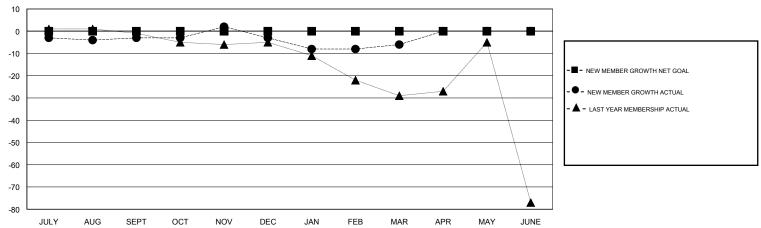

# LOCATION NETHERLANDS GMT CA

| Clubs                 |               |           |               | Members               |                                                                |                                                              |                                              |  |
|-----------------------|---------------|-----------|---------------|-----------------------|----------------------------------------------------------------|--------------------------------------------------------------|----------------------------------------------|--|
| RESULTS FOR 2016-2017 |               |           |               | RESULTS FOR 2016-2017 |                                                                |                                                              |                                              |  |
| QUARTER               | NEW CLUB GOAL | NEW CLUBS | DROPPED CLUBS | QUARTER               | NEW MEMBER GROWTH<br>NET GOAL (not reinstated<br>or transfers) | NEW MEMBER<br>GROWTH ACTUAL (not<br>reinstated or transfers) | DROPPED MEMBERS ACTUAL (including transfers) |  |
| JULY/AUG/SEPT         | 0             | 0         | 2             | JULY/AUG/SEPT         | 0                                                              | 9                                                            | 12                                           |  |
| OCT/NOV/DEC           | 0             | 0         | 0             | OCT/NOV/DEC           | 0                                                              | 19                                                           | 19                                           |  |
| JAN/FEB/MAR           | 0             | 0         | 0             | JAN/FEB/MAR           | 0                                                              | 22                                                           | 25                                           |  |
| APR/MAY/JUNE          | 0             | 0         | 0             | APR/MAY/JUNE          | 0                                                              | 0                                                            | 0                                            |  |

#### GOALS AND ACTUAL MEMBERS CUMULATIVE

| DROPPED CLUBS: 2  DROPPED MEMBERS |    | 30 CLUBS OF 69 ADDED 1 OR MORE<br>NEW MEMBERS | GENDER DISTRIB  MALE  FEMALE    | 000 (40 000()) |   |
|-----------------------------------|----|-----------------------------------------------|---------------------------------|----------------|---|
| DECEASED                          | 5  | CLICK HERE FOR CUMULATIVE                     | TOTAL FAMILY UNIT MEMBERS       |                | 2 |
| CLUB CANCELLED 0 OTHER 51         |    | MEMBERSHIP DATA                               | FAMILY MEMBERS PAYING HALF DUES |                | 1 |
| TOTAL                             | 56 |                                               | 5525                            |                |   |